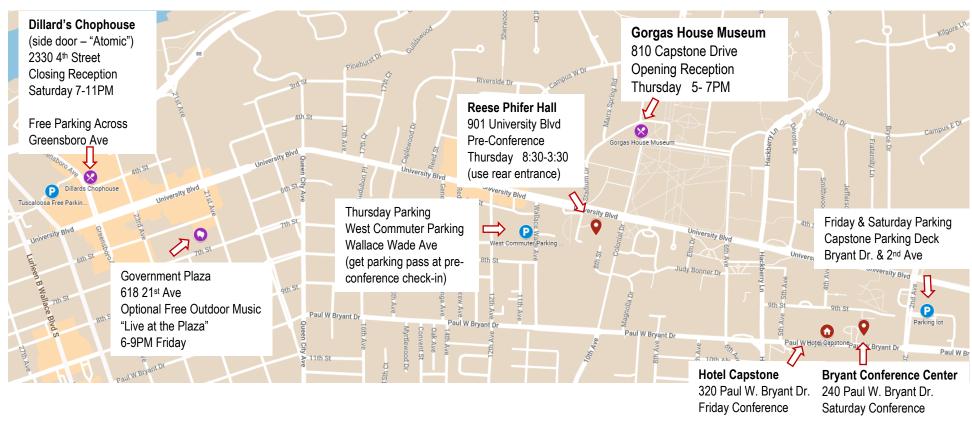

## 2023 IARR Mini

## **Conference Event Locations**

## **Walking Distances/Times**

Hotel Capstone to Reese Phifer - 14min, 0.7 miles

Hotel Capstone to Gorgas House Museum - 15 min, 0.8 miles

Hotel Capstone to Government Plaza - 31 min, 1.5 miles

Hotel Capstone Dillard's Chophouse - 38 min, 1.9 miles

 Transportation from Hotel Capstone to Dillard's Chophouse for the closing reception will be provided.

## **Escorted Walks from Hotel Capstone**

- To Reese Phifer Hall, Thursday at 8:30 AM
- To Gorgas House Museum, Thursday at 4:45 PM

Transportation from Hotel Capstone to Dillard's Chophouse for the closing reception will be provided.